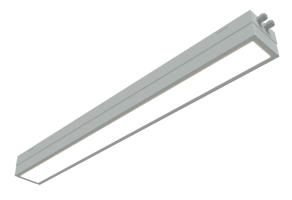

# T-grid luminaire TGL

Recessed luminaire with highly efficient LED modules for installation in the T-grid ceiling system

#### **Features and benefits:**

- Factory-made, air- and particle-tight LED cleanroom luminaire
- For flush mounting in the T-grid cleanroom ceiling system
- Is integrated into the ceiling grid from above between 2 ceiling panels
- No cut-out in the ceiling panel required
- Very good energy efficiency
- Version with 60 or 100 watts driver
- Optional control via DALI bus
- Can be opened without tools
- When the luminaire is opened, the glazed sheet metal remains in the cleanroom ceiling. Therefore, the cleanroom status is not cancelled during maintenance.