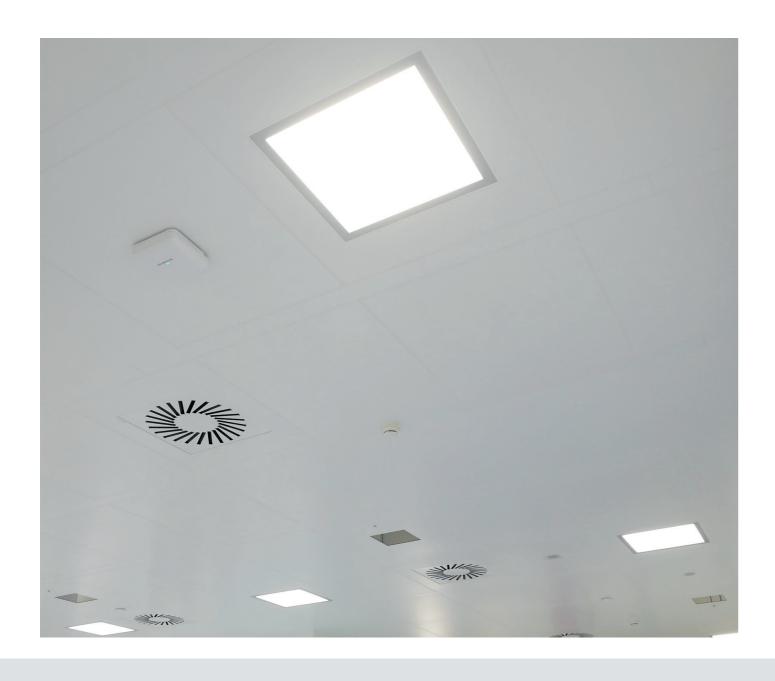

# **Band grid luminaire BRL**

For installation in the ceil-tek ceiling system

The LED recessed luminaire is designed for flush mounting in the ceil-tek ceiling system from clean-tek and is especially suitable for clean rooms with increased hygienic requirements.

The luminaire is safe for use in damp rooms in accordance with IP 65 specifications.

## **T-grid luminaire TGL**

For installation in the T-grid ceiling systems

The LED recessed luminaire is designed for flush mounting in the T-Grid ceiling system from the company and is especially suitable for clean rooms with increased hygienic requirements.

The luminaire is safe for use in damp rooms in accordance with IP 65 specifications.

As a system supplier, clean-tek manufactures different cleanroom luminaires that are adapted to the requirements of the respective ceiling system.