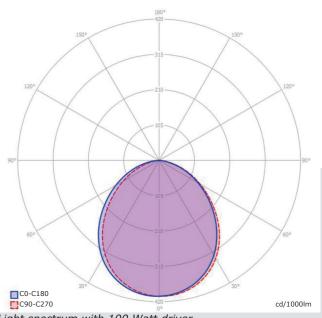

## No risk!

There is no risk of damage to the eye, even if you look permanently in the direction of the light direction of the light source (unlimited exposure duration).

Light spectrum with 100 Watt driver