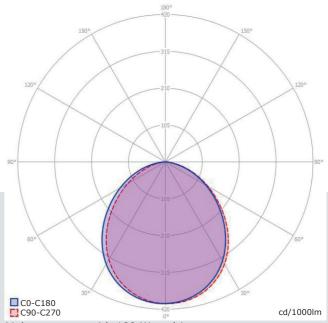

## No risk!

There is no risk of damage to the eye, even if you look permanently in the direction of the light direction of the light source (unlimited exposure duration).

Light spectrum with 100 Watt driver