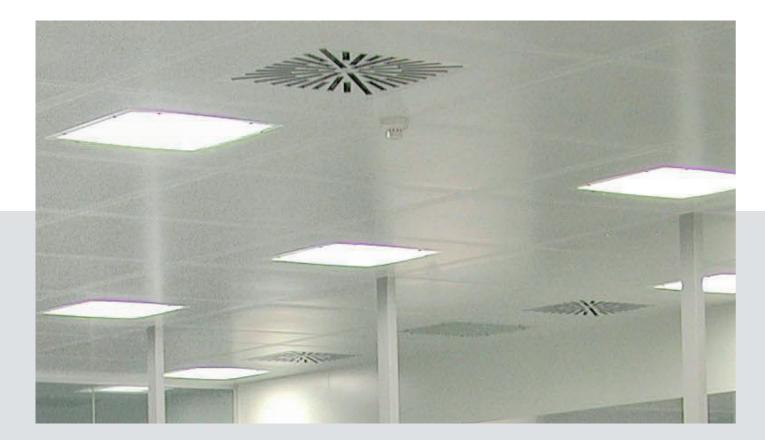

# clean-tek Cleanroom luminaires

# **Band grid luminaire BRL**

For installation in the ceil-tek ceiling system

The LED recessed luminaire is designed for flush mounting in the ceil-tek ceiling system from clean-tek and is especially suitable for clean rooms with increased hygienic requirements.

## **T-grid luminaire TGL**

For installation in the T-grid ceiling systems

The LED recessed luminaire is designed for flush mounting in the T-Grid ceiling system from the company and is especially suitable for clean rooms with increased hygienic requirements.

## **Recessed luminaire EBL**

For installation in the clean-ceil ceiling system

The LED recessed luminaire is designed for flush mounting in the ceil-tek ceiling system from clean-tek and is especially suitable for clean rooms with increased hygienic requirements.