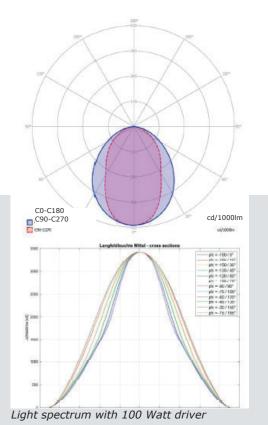

## No risk!

There is no risk of damage to the eye, even if you look permanently in the direction of the light direction of the light source (unlimited exposure duration).

Light spectrum with 100 Watt driver