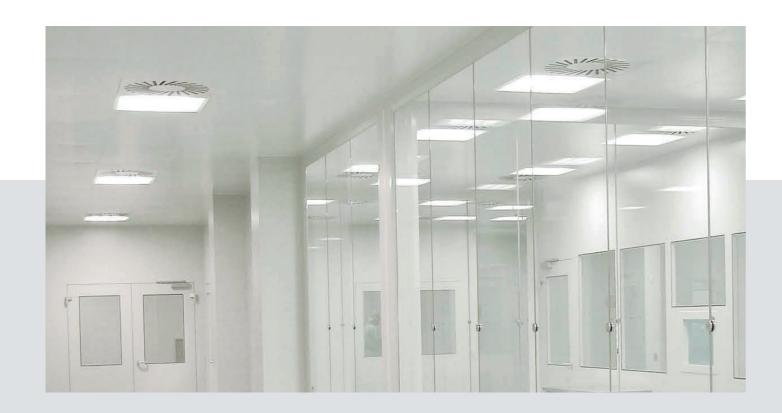

# clean-tek Cleanroom luminaires

Equipped with professional LED technology and designed as recessed luminaires, they are compatible with all clean-tek ceiling systems and meet the highest hygienic design principles.

The clean-tek luminaires can also be integrated into other ceilings.