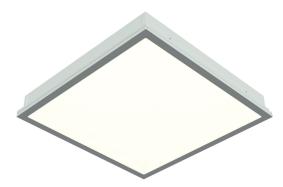

## **Recessed luminaire EBL**

For installation in the clean-ceil ceiling system

The LED recessed luminaire is designed for flush mounting in the ceil-tek ceiling system from clean-tek and is especially suitable for clean rooms with increased hygienic requirements.

The luminaire is safe for use in damp rooms in accordance with IP 65 specifications.