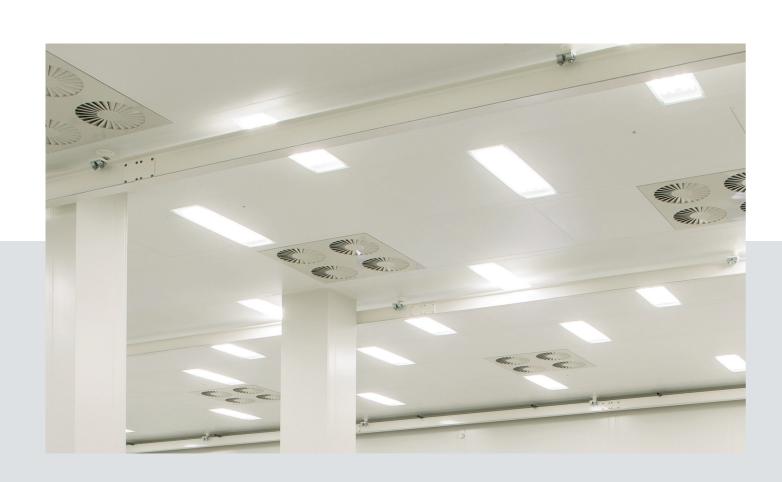

# clean-tek Cleanroom luminaires

# **Band grid luminaire BRL**

For installation in the ceil-tek ceiling system

The LED recessed luminaire is designed for flush mounting in the ceil-tek ceiling system from clean-tek and is especially suitable for clean rooms with increased hygienic requirements.

## **T-grid luminaire TGL**

For installation in the T-grid ceiling systems

The LED recessed luminaire is designed for flush mounting in the T-Grid ceiling system from the company and is especially suitable for clean rooms with increased hygienic requirements.

## **Recessed luminaire EBL**

For installation in the clean-ceil ceiling system

The LED recessed luminaire is designed for flush mounting in the ceil-tek ceiling system from clean-tek and is especially suitable for clean rooms with increased hygienic requirements.