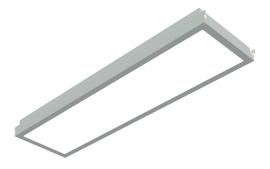

# **Band grid luminaire BRL**

For installation in the ceil-tek ceiling system

The LED recessed luminaire is designed for flush mounting in the ceil-tek ceiling system from clean-tek and is especially suitable for clean rooms with increased hygienic requirements.

The luminaire is safe for use in damp rooms in accordance with IP 65 specifications.