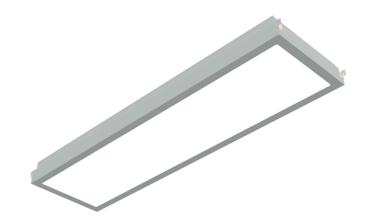

# **Band grid luminaire BRL**

Recessed luminaire with highly efficient LED modules for installation in the ceil-tek ceiling system

#### **Features and benefits:**

- Air- and particle-tight LED cleanroom luminaire
- For flush mounting in the ceil-tek cleanroom ceiling system
- Simply hooked between the two ceiling beams
- No cut-out in the ceiling require
- Very good energy efficiency
- Available with 60 or 100 Watt driver
- Optional control via DALI-bus-system
- When the luminaire is opened, the glazed sheet metal remains in the cleanroom ceiling. Therefore, the cleanroom status is not cancelled during maintenance.